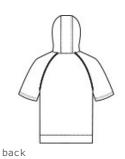

# Sport-Tek <sup>®</sup> PosiCharge <sup>®</sup> Tri-Blend Wicking Fleece Short Sleeve Hooded Pullover ST297

With short sleeves for easy movement, this amazingly soft hoodie wicks moisture and locks in color, thanks to PosiCharge technology.

- 75/13/12 poly/cotton/rayon with PosiCharge technology
- Tear-away removable label
- Three-panel hood
- Hood and neck taping
- Raglan sleeves
- Self-fabric cuffs and hem
- Front pouch pocket