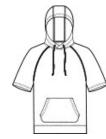

# Sport-Tek <sup>®</sup> PosiCharge <sup>®</sup> Tri-Blend Wicking Fleece Short Sleeve Hooded Pullover ST297

With short sleeves for easy movement, this amazingly soft hoodie wicks moisture and locks in color, thanks to PosiCharge technology.

- 75/13/12 poly/cotton/rayon with PosiCharge technology
- Tear-away removable label
- Three-panel hood
- Hood and neck taping
- Raglan sleeves
- Self-fabric cuffs and hem
- Front pouch pocket