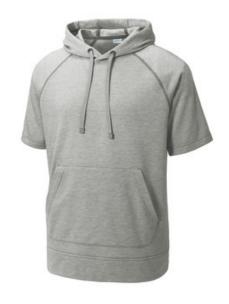

# Sport-Tek <sup>®</sup> PosiCharge <sup>®</sup> Tri-Blend Wicking Fleece Short Sleeve Hooded Pullover ST297

With short sleeves for easy movement, this amazingly soft hoodie wicks moisture and locks in color, thanks to PosiCharge technology.

- 75/13/12 poly/cotton/rayon with PosiCharge technology
- Tear-away removable label
- Three-panel hood
- Hood and neck taping
- Raglan sleeves
- Self-fabric cuffs and hem
- Front pouch pocket