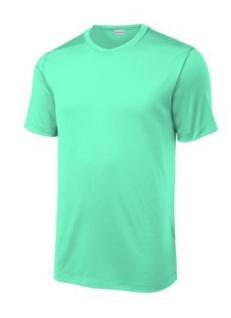

# Sport-Tek <sup>®</sup> Posi-UV<sup>™</sup> Pro Tee. ST420

These high-performance tees have a soft, matte hand and deliver exceptional UV protection, PosiCharge color-locking technology and moisture wicking.

- 4-ounce, 100% polyester interlock with PosiCharge technology
- UPF rating of 50
- Removable tag for comfort and relabeling
- Set-in sleeves

## **COLOR INFORMATION**

Bright Seafoam Cardinal

Dark Smoke

Forest Green Kelly Green

Light Blue

Marine Green Sapphire

\_\_\_\_

True Red