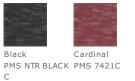

rict <sup>®</sup> Medal Tee. DT564





## Strengthen your style impact.

- 4.9-ounce, 90/10 ring spun cotton/poly, 30 singles
- Tear-away label
- 1x1 rib knit neck
- Shoulder to shoulder taping
- \*

# CARE INSTRUCTIONS

Machine wash cold with like colors. Do not use fabric softener. Non-chlorine bleach, when needed. Tumble dry low. Remove promptly. Cool iron, if necessary.



front



back

#### **HOW TO MEASURE**



# CHEST

With arms down at sides, measure around the upper body, under arms and over the fullest part of the chest.

# SIZE CHART

|       | XS    | S     | М     | L     | XL    | 2XL   | 3XL   | 4XL   |
|-------|-------|-------|-------|-------|-------|-------|-------|-------|
| Chest | 32-34 | 35-37 | 38-40 | 41-43 | 44-46 | 47-49 | 50-53 | 54-57 |

### COLOR INFORMATION









New Navy PMS COOL GRAYPMS 433C

PMS 7771C