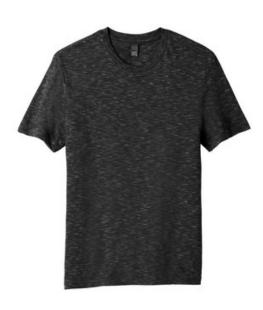

# District <sup>®</sup> Medal Tee. DT564

## Strengthen your style impact.

- 4.9-ounce, 90/10 ring spun cotton/poly, 30 singles
- Tear-away label
- 1x1 rib knit neck
- Shoulder to shoulder taping
- \*